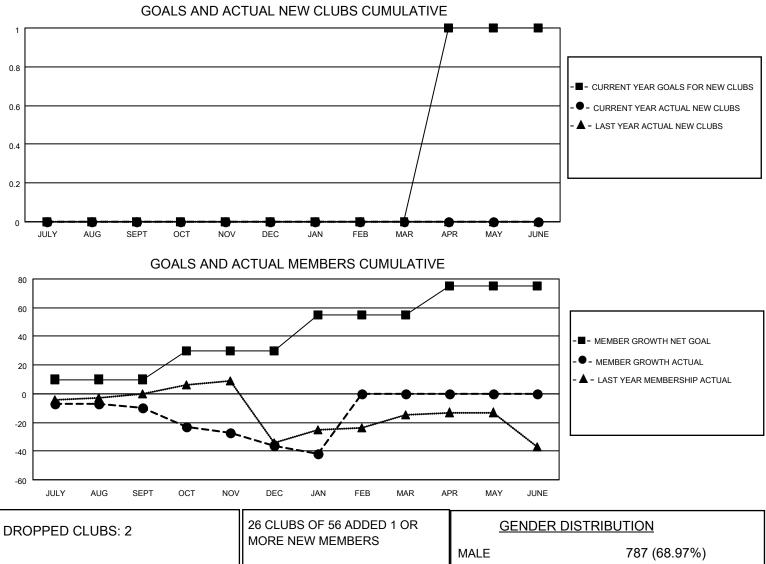

## LOCATION ENGLAND

District 105SE

Results as of: 1/31/2023

| Clubs                 |               |           |               | Members               |                          |                         |                                                    |
|-----------------------|---------------|-----------|---------------|-----------------------|--------------------------|-------------------------|----------------------------------------------------|
| RESULTS FOR 2022-2023 |               |           |               | RESULTS FOR 2022-2023 |                          |                         |                                                    |
| QUARTER               | NEW CLUB GOAL | NEW CLUBS | DROPPED CLUBS | QUARTER               | EMBER GROWTH NET<br>GOAL | MEMBER GROWTH<br>ACTUAL | DROPPED<br>MEMBERS ACTUAL<br>(including transfers) |
| JULY/AUG/SEPT         | 0             | 0         | 1             | JULY/AUG/SEPT         | 10                       | 23                      | 28                                                 |
| OCT/NOV/DEC           | 0             | 0         | 1             | OCT/NOV/DEC           | 20                       | 39                      | 48                                                 |
| JAN/FEB/MAR           | 0             | 0         | 0             | JAN/FEB/MAR           | 25                       | 10                      | 14                                                 |
| APR/MAY/JUNE          | 1             | 0         | 0             | APR/MAY/JUNE          | 20                       | 0                       | 0                                                  |

| DROPPED CLOBS: 2 |    |                           |                                    | 787 (68.97%)<br>354 (31.03%) |
|------------------|----|---------------------------|------------------------------------|------------------------------|
| DROPPED MEMBERS  |    |                           | NON BINARY<br>PREFER NOT TO ANSWER | 0 (0.00%)<br>0 (0.00%)       |
| DECEASED         | 16 |                           |                                    | х <i>У</i>                   |
| CLUB CANCELLED   | 0  | CLICK HERE FOR CUMULATIVE | TOTAL FAMILY UNIT MEMBERS          | s 120                        |
| OTHER            | 74 | MEMBERSHIP DATA           |                                    |                              |
| TOTAL            | 90 |                           | FAMILY MEMBERS PAYING HA           | LF DUES 60                   |